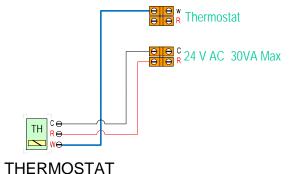

nsibility of the installer to seek Boiler professional advice W Thermostat 1 and/or install the the Thermostat 2 system to meet all necessary codes for R Thermostat 3 the jurisdiction of the actual installation. RT 🖯 Boiler demand Title 24V AC 30VA Max. Connect to Vitodens 100 120VAC Boiler pump output X2 0 0 0 TH-1 TH-2 TH-3 Date: Drawn: **Boiler Pump**

# **Thermostat Wiring Options**

# Canada

#### Notes:

This is not an engineered drawing and does not necessarily include all the components for an entire system. It is intended as a representative sample of how the control may be wired for a sample application. It is the responsibility of the installer to seek professional advice and/or install the the system to meet all necessary codes for the jurisdiction of the actual installation.



3 Wire Thermostat

### 2 Wire Thermostat



## 4 Wire Thermostat



## <u>Title</u>

T-LO-TP-0010 1 ZONE LOW TEMP PANEL

Date:

Drawn: