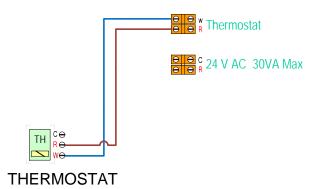

ofessional advice W Thermostat 1 and/or install the the Thermostat 2 system to meet all necessary codes for R Thermostat 3 the jurisdiction of the actual installation. RT 🖯 Boiler demand Title 24V AC 30VA Max. Connect to Vitodens 100 120VAC Boiler pump output X2 0 0 0 TH-1 TH-2 TH-3 Date: Drawn: **Boiler Pump**

# **Thermostat Wiring Options**

# Canada

#### Notes:

This is not an engineered drawing and does not necessarily include all the components for an entire system. It is intended as a representative sample of how the control may be wired for a sample application. It is the responsibility of the installer to seek professional advice and/or install the the system to meet all necessary codes for the jurisdiction of the actual installation.



3 Wire Thermostat

### 2 Wire Thermostat



## 4 Wire Thermostat



## <u>Title</u>

T-LO-TP-0010 1 ZONE LOW TEMP PANEL

Date:

Drawn: