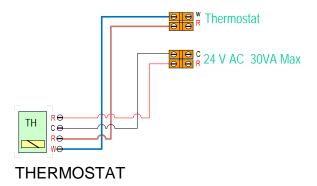

mostat 1 and/or install the the Thermostat 2 system to meet all necessary codes for R Thermostat 3 the jurisdiction of the actual installation. RT 🖯 Boiler demand Title 24V AC 30VA Max. Connect to Vitodens 100 120VAC Boiler pump output X2 0 0 0 TH-1 TH-2 TH-3 Date: Drawn: **Boiler Pump**

# **Thermostat Wiring Options**

# Canada

#### Notes:

This is not an engineered drawing and does not necessarily include all the components for an entire system. It is intended as a representative sample of how the control may be wired for a sample application. It is the responsibility of the installer to seek professional advice and/or install the the system to meet all necessary codes for the jurisdiction of the actual installation.



3 Wire Thermostat

### 2 Wire Thermostat



## 4 Wire Thermostat



## <u>Title</u>

T-LO-TP-0010 1 ZONE LOW TEMP PANEL

Date:

Drawn: